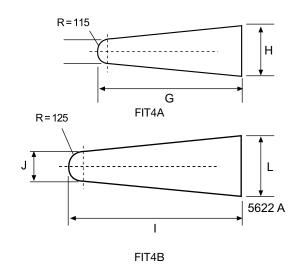

## Thinking of you Electrolux

| Electrical connections                                                                                  |                                               | FIT4A                                                      | FIT4B                                                            | Built-in<br>boiler |
|---------------------------------------------------------------------------------------------------------|-----------------------------------------------|------------------------------------------------------------|------------------------------------------------------------------|--------------------|
| Voltage                                                                                                 |                                               |                                                            |                                                                  |                    |
| 208-240V 1 AC 50/60 Hz                                                                                  | kW                                            | 1.5                                                        | 1.5                                                              | -                  |
| 208-240V 3 AC 50/60 Hz                                                                                  | kW                                            | -                                                          | -                                                                | 4                  |
| 400-415V 3N AC 50 Hz                                                                                    | kW                                            | -                                                          | -                                                                | 4                  |
| Steam and air connection                                                                                |                                               |                                                            |                                                                  |                    |
| Steam Rec. steam pressure Steam consumption Condensate Compressed air Rec. air pressure Air consumption | DN<br>kPa<br>kg/h<br>DN<br>DN<br>kPa<br>I/min | 10<br>550<br>3<br>15<br>6<br>500-700<br>120                | 10<br>550<br>3<br>15<br>6<br>500-700<br>120                      |                    |
| Weight (with boiler)                                                                                    |                                               |                                                            |                                                                  |                    |
|                                                                                                         | net, kg<br>crated, kg<br>boxed, kg            | 180<br>210<br>250                                          | 180<br>210<br>250                                                |                    |
| Dimensions in mm                                                                                        |                                               |                                                            |                                                                  |                    |
| A Width B Depth C Height D E F G H J K                                                                  |                                               | 1695<br>500<br>2060<br>1625<br>2060<br>1310<br>1100<br>380 | 1695<br>500<br>2060<br>1625<br>2060<br>1310<br>250<br>910<br>500 |                    |