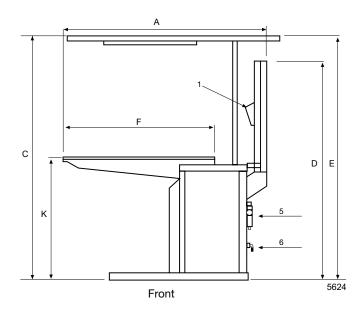

## Thinking of you Electrolux

| Electrical connections                                                                                  |                                               | FIT4A                                                      | FIT4B                                                            | Built-in<br>boiler |
|---------------------------------------------------------------------------------------------------------|-----------------------------------------------|------------------------------------------------------------|------------------------------------------------------------------|--------------------|
| Voltage                                                                                                 |                                               |                                                            |                                                                  |                    |
| 208-240V 1 AC 50/60 Hz                                                                                  | kW                                            | 1.5                                                        | 1.5                                                              | -                  |
| 208-240V 3 AC 50/60 Hz                                                                                  | kW                                            | -                                                          | -                                                                | 4                  |
| 400-415V 3N AC 50 Hz                                                                                    | kW                                            | -                                                          | -                                                                | 4                  |
| Steam and air connection                                                                                |                                               |                                                            |                                                                  |                    |
| Steam Rec. steam pressure Steam consumption Condensate Compressed air Rec. air pressure Air consumption | DN<br>kPa<br>kg/h<br>DN<br>DN<br>kPa<br>I/min | 10<br>550<br>3<br>15<br>6<br>500-700<br>120                | 10<br>550<br>3<br>15<br>6<br>500-700<br>120                      |                    |
| Weight (with boiler)                                                                                    |                                               |                                                            |                                                                  |                    |
|                                                                                                         | net, kg<br>crated, kg<br>boxed, kg            | 180<br>210<br>250                                          | 180<br>210<br>250                                                |                    |
| Dimensions in mm                                                                                        |                                               |                                                            |                                                                  |                    |
| A Width B Depth C Height D E F G H J K                                                                  |                                               | 1695<br>500<br>2060<br>1625<br>2060<br>1310<br>1100<br>380 | 1695<br>500<br>2060<br>1625<br>2060<br>1310<br>250<br>910<br>500 |                    |

- Control panel
- Electrical connection
- 2 3 4 5 6 7 Steam inlet
- Condensate
- Air supply
- Water inlet (internal boiler only) Boiler drain (internal boiler only)