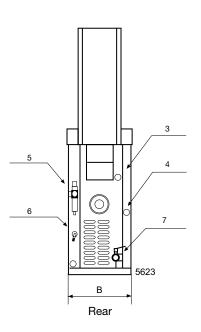

## Thinking of you Electrolux

| Electrical connections                                                                                  |                                               | FIT4A                                                      | FIT4B                                                            | Built-in<br>boiler |
|---------------------------------------------------------------------------------------------------------|-----------------------------------------------|------------------------------------------------------------|------------------------------------------------------------------|--------------------|
| Voltage                                                                                                 |                                               |                                                            |                                                                  |                    |
| 208-240V 1 AC 50/60 Hz                                                                                  | kW                                            | 1.5                                                        | 1.5                                                              | -                  |
| 208-240V 3 AC 50/60 Hz                                                                                  | kW                                            | -                                                          | -                                                                | 4                  |
| 400-415V 3N AC 50 Hz                                                                                    | kW                                            | -                                                          | -                                                                | 4                  |
| Steam and air connection                                                                                |                                               |                                                            |                                                                  |                    |
| Steam Rec. steam pressure Steam consumption Condensate Compressed air Rec. air pressure Air consumption | DN<br>kPa<br>kg/h<br>DN<br>DN<br>kPa<br>I/min | 10<br>550<br>3<br>15<br>6<br>500-700<br>120                | 10<br>550<br>3<br>15<br>6<br>500-700<br>120                      |                    |
| Weight (with boiler)                                                                                    |                                               |                                                            |                                                                  |                    |
|                                                                                                         | net, kg<br>crated, kg<br>boxed, kg            | 180<br>210<br>250                                          | 180<br>210<br>250                                                |                    |
| Dimensions in mm                                                                                        |                                               |                                                            |                                                                  |                    |
| A Width B Depth C Height D E F G H J K                                                                  |                                               | 1695<br>500<br>2060<br>1625<br>2060<br>1310<br>1100<br>380 | 1695<br>500<br>2060<br>1625<br>2060<br>1310<br>250<br>910<br>500 |                    |

- Control panel
- Electrical connection
- 2 3 4 5 6 7 Steam inlet
- Condensate
- Air supply
- Water inlet (internal boiler only) Boiler drain (internal boiler only)