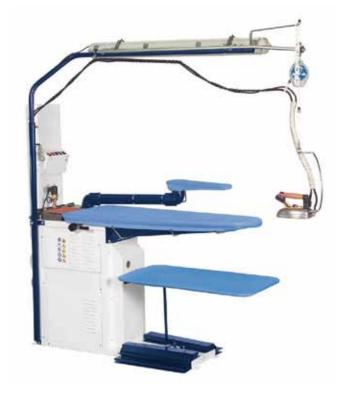

## Vacuum/Blowing/Steaming Ironing Tables FIT4A, FIT4B

## **Features and benefits**

- · Heated, to keep the working surface dry
- Utility shape, for general purpose
- Integral vacuum fan holds the garment in place and dries the fabric after pressing

## Main options

- Steam electric iron c/w separator
- Integral steam boiler for simple installation
- Blowing facility from table eases finishing of light weight fabric and linings
- Steam facility from table eases finishing of Knitwear
- · Steam or steam/air gun for spotting
- Sleeve arm for pressing awkward shapes
- · Spotting arm eases the removal of spots
- Overhead gantry to support iron hoses
- · Light, illuminates the working area
- Additional pedals (vac/blow/steam) for dual side operation
- Additional swivelling iron rest for operator convenience